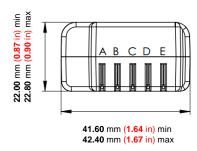

## Data Sheet

| Terminal | Legend | Description   |
|----------|--------|---------------|
| Α        | (-)    | Negative      |
| В        | (T)    | Safety Signal |
| С        | (D)    | Data          |
| D        | (C)    | Clock         |
| E        | (+)    | Positive      |
| F        |        | KEY           |