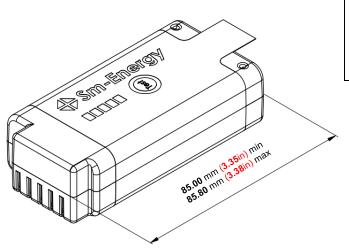

SM117-3.2-04 7.2V, 3200mAh, 24Wh

## Data Sheet



| Terminal | Legend | Description   |
|----------|--------|---------------|
| Α        | (-)    | Negative      |
| В        | (T)    | Safety Signal |
| С        | (D)    | Data          |
| D        | (C)    | Clock         |
| E        | (+)    | Positive      |
| F        |        | KEY           |



## **Product Characteristics**

| Rechargeable Chemistry | Lithium Ion                        |                        |  |
|------------------------|------------------------------------|------------------------|--|
| Approximate Weight     |                                    | 0.2701 lbs (0.1225 kg) |  |
| Communication          | SMBus                              |                        |  |
| General                | Nominal Voltage                    | 7.2V                   |  |